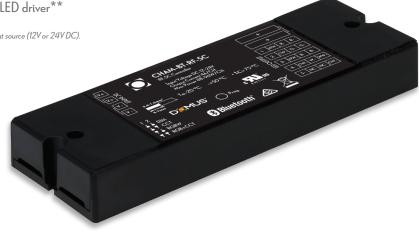

## CHAM-BT-RF-5C 5 Channel Controller

## Description

The CHAM-BT-RF-5C is a 5-channel controller that can be used with a remote, touch panel wall control, or Bluetooth. Intended for use with constant voltage 12-24V DC lighting products the CHAM-BT-RF-5C offers various ways to control LED strip just by pairing it with a remote control, or a touch wall panel, or by using Bluetooth and controlling with a smart phone with the app. The CHAM-BT-RF-5C also works with GOOGLE and Alexa. Featuring 5 channels allowing control over single colour, RGB or RGBW lighting products.

## Specification Features

Type of controller: 5ch 4 in 1 universal RF+ Bluetooth controller

Method of control: PWM

Method of dimming: PWM (Pulse Width Modulation)
Housing colour: Black plastic colour housing