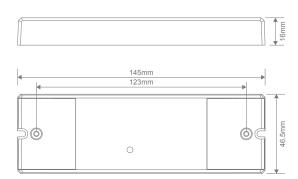

Housing size (mm): (L) 145mm x (W) 46.5mm x (H) 16mm

Input voltage (VDC): 12-24V DC
Output voltage (VDC): 12-24V DC
Output current (A): 5x4A

Output wattage (W): 12V DC - 48W per channel (x5). 24V DC - 96W per channel (x5).